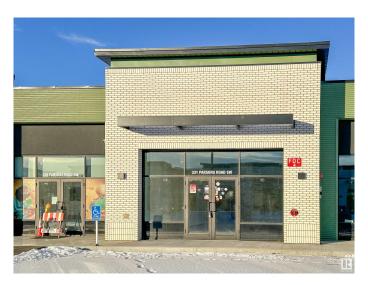

#### \$624,000

0 Bedroom, 0.00 Bathroom, Retail on 0.00 Acres

Ellerslie Industrial, Edmonton, AB

This 1,248 SF unit is a versatile space suitable for retail, professional, health, or office use, with permitted uses that cater to a variety of business needs. Located in a brand-new commercial complex with high visibility on Parsons Road, the unit is available for sale or lease, offering flexibility for entrepreneurs and businesses. Enjoy prime access to Ellerslie Road, South Edmonton Common, and Anthony Henday Drive, along with ample parking and excellent signage opportunities. This is an exceptional opportunity to establish your business in a bustling, high-traffic location.

## **Essential Information**

 MLS® #
 E4418276

 Price
 \$624,000

 Bathrooms
 0.00

 Acres
 0.00

 Year Built
 2023

 Type
 Retail

## **Community Information**

Address 331 Parsons Rd

Active

Area Edmonton

Subdivision Ellerslie Industrial

City Edmonton
County ALBERTA

Province AB

Postal Code T6X 3B9