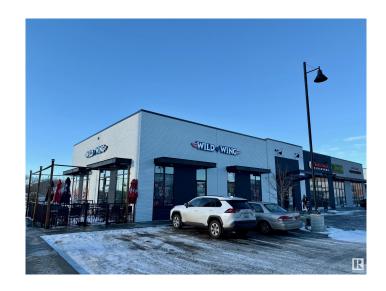

#### \$1,100,000

0 Bedroom, 0.00 Bathroom, Retail on 0.00 Acres

Erin Ridge North, St. Albert, AB

Located in Erin Ridge Retail Plaza, this 1,977 sq. ft. retail space offers prime positioning within a shopping center along St. Albert Trail. Benefit from excellent exposure to an average of 40,226 vehicles daily, high-visibility signage opportunities, and convenient access to 227 parking stalls. Surrounded by an established tenant mix, including Cure MD, Erin Ridge Children's Academy, Wild Wing, Fast Fired by Carbone, Basha Donair, and Tandoori Fusion, this property is ideal for a wide range of uses under CC Corridor Commercial Zoning.