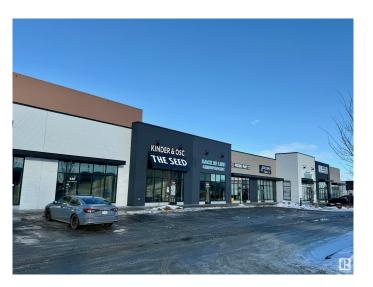

## \$657,000

0 Bedroom, 0.00 Bathroom, Retail on 0.00 Acres

Erin Ridge North, St. Albert, AB

Located in Erin Ridge Retail Plaza, this 1,378 sq. ft. retail space offers prime positioning within a shopping center along St. Albert Trail. Benefit from excellent exposure to an average of 40,226 vehicles daily, high-visibility signage opportunities, and convenient access to 227 parking stalls. Surrounded by an established tenant mix, including Cure MD, Erin Ridge Children's Academy, Wild Wing, Fast Fired by Carbone, Basha Donair, and Tandoori Fusion, this property is ideal for a wide range of uses under CC Corridor Commercial Zoning.

## **Community Information**

Address 620 1115 St Albert

Area St. Albert

Subdivision Erin Ridge North

City St. Albert
County ALBERTA

Province AB

Postal Code T8N 7X6