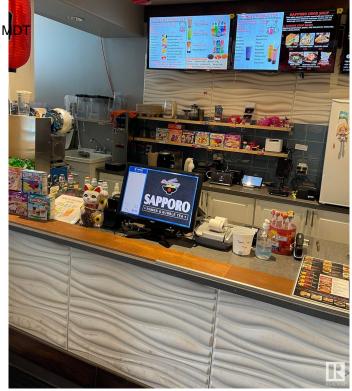

## \$123,800

0 Bedroom, 0.00 Bathroom, Business on 0.00 Acres

Killarney, Edmonton, AB

This WELL known business located in a busy strip mall. High traffic area. Serving REMEN, BUBBLE TEA.... Business is pretty steady with lots of take out and on line orders. Simple menu and easy to operate. It has great potential to add more items and increase the sales. Don't miss it!!