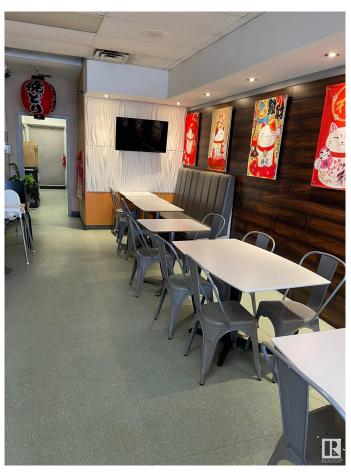

## \$123,800

0 Bedroom, 0.00 Bathroom, Business on 0.00 Acres

Killarney, Edmonton, AB

This WELL known business located in a busy strip mall. High traffic area. Serving REMEN, BUBBLE TEA.... Business is pretty steady with lots of take out and on line orders. Simple menu and easy to operate. It has great potential to add more items and increase the sales. Don't miss it!!