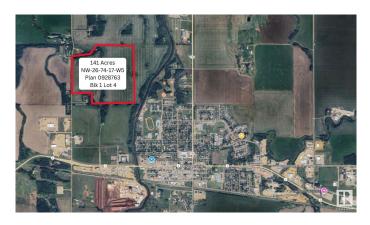

## \$1,390,000

0 Bedroom, 0.00 Bathroom, Land Commercial on 0.00 Acres

High Prairie, High Prairie, AB

MOTIVATED SELLER WITH PRICE REDUCTION!! This is a great opportunity to own 141.34 Acres of land for REDEVELOPMENT into residential use within the Town of High Prairie!! The land is currently fenced and is used for crops. Current owner is willing to lease back farm land until the new buyer is ready to develop land. Excellent access from Highway 2 along RR 172. See photos for High Prairie Development Plans. Additional 23.79 Acres of land available east of this property.

## **Community Information**

| Address     | 5980 Range Road 172 |
|-------------|---------------------|
| Area        | High Prairie        |
| Subdivision | High Prairie        |
| City        | High Prairie        |
| County      | ALBERTA             |
| Province    | AB                  |