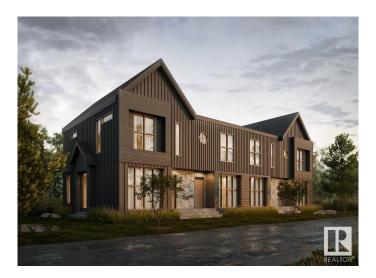

# \$2,699,000 - 8402 87 Street, Edmonton

MLS® #E4416534

#### \$2,699,000

3 Bedroom, 3.50 Bathroom, 4,265 sqft Single Family on 0.00 Acres

Bonnie Doon, Edmonton, AB

Discover exceptional investment opportunity with this beautifully designed 4-plex with legal basement suites by House of Modernity. This property has a projected rental income of \$187,000 annually. Ideally situated in a prime location, this property features four legal suites, each with 9 ft ceilings, a sophisticated 2-bedroom, 2-bathroom ensuite layout perfect for working professionals. The design accommodates individual needs while providing a separate entrance for the legal basement suite, enhancing privacy and rental flexibility. The large basement includes a bedroom and a cozy living area, ideal for additional sleeping arrangements, all highlighted by vaulted ceilings, high-end finishes, and a designer lighting package.

Year Built 2024

Type Single Family

Sub-Type 4PLEX
Style 2 Storey
Status Active

#### **Exterior**

Exterior Wood, Vinyl

Exterior Features Corner Lot, Playground Nearby, Public Swimming Pool, Public

Transportation, Schools, Shopping Nearby

Roof Asphalt Shingles

Construction Wood, Vinyl

Foundation Concrete Perimeter