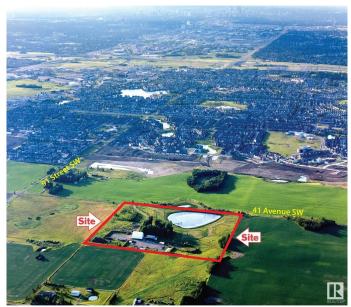

## \$4,000,000 - 8415 41 Avenue, Edmonton

MLS® #E4414733

**\$4,000,000** 0 Bedroom, 0.00 Bathroom, Land Commercial on 0.00 Acres

Edmonton South East, Edmonton, AB

Come and see it !!

## **Community Information**

| Address     | 8415 41 Avenue      |
|-------------|---------------------|
| Area        | Edmonton            |
| Subdivision | Edmonton South East |
| City        | Edmonton            |
| County      | ALBERTA             |
| Province    | AB                  |
| Postal Code | T6X 2T9             |