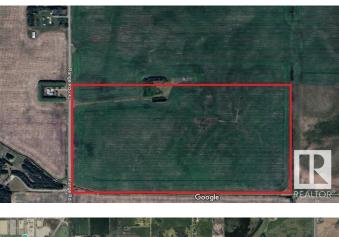

## \$4,999,000

0 Bedroom, 0.00 Bathroom, Land Commercial on 0.00 Acres

Edmonton South Central East, Edmonton, AB

Located in the recently adopted (March 1, 2024) Edmonton South Central East Neighborhood within the Ellerslie District, this 80 acres of agriculture is in the City of Edmonton, yet adjacent to Leduc County & the City of Beaumont. Recently included in the 2019 Annexation between the municipalities, this parcel is located on what was Range Road 243 and now addressed as 91 street, just north of Township Road 510 on the East side of the road. Designated as part of the City of Edmonton's UNABSORBED INDUSTRIAL LAND SUPPLY in the City of Edmonton's Industrial Investment Action Plan 2024 also indicates it is located in a FUTURE GROWTH AREA. The current zoning is agriculture and the future zoning recommendations by the City of Edmonton in their most recent discussions are subject to change based on information provided by the City's website.

### **Community Information**

| Address     | 6115 91 Street              |
|-------------|-----------------------------|
| Area        | Edmonton                    |
| Subdivision | Edmonton South Central East |
| City        | Edmonton                    |
| County      | ALBERTA                     |
| Province    | AB                          |
| Postal Code | T6X 2T1                     |