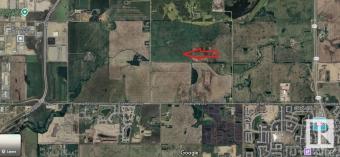

## \$4,999,000

0 Bedroom, 0.00 Bathroom, Land Commercial on 0.00 Acres

Edmonton South Central East, Edmonton, AB

Located in the recently adopted (March 1, 2024) Edmonton South Central East Neighborhood within the Ellerslie District, this 80 acres of agriculture is in the City of Edmonton, yet adjacent to Leduc County & the City of Beaumont. Recently included in the 2019 Annexation between the municipalities, this parcel is located on what was Range Road 243 and now addressed as 91 street, just north of Township Road 510 on the East side of the road. Designated as part of the City of Edmonton's UNABSORBED INDUSTRIAL LAND SUPPLY in the City of Edmonton's Industrial Investment Action Plan 2024 also indicates it is located in a FUTURE GROWTH AREA. The current zoning is agriculture and the future zoning recommendations by the City of Edmonton in their most recent discussions are subject to change based on information provided by the City's website.

### **Community Information**

| Address     | 6115 91 Street              |
|-------------|-----------------------------|
| Area        | Edmonton                    |
| Subdivision | Edmonton South Central East |
| City        | Edmonton                    |
| County      | ALBERTA                     |
| Province    | AB                          |
| Postal Code | T6X 2T1                     |