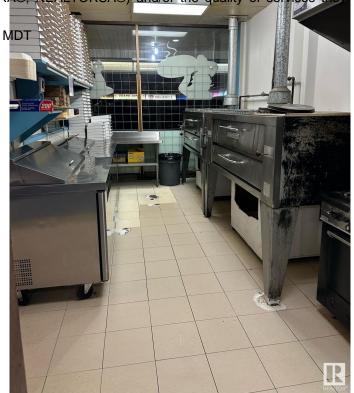

### \$280,000

0 Bedroom, 0.00 Bathroom, Business on 0.00 Acres

Broxton Park, Spruce Grove, AB

Seize the chance to own a thriving pizza and pasta business in a prime location. This beloved eatery has a strong reputation for quality food and exceptional service With a fully equipped kitchen, cozy dining area, and an inviting atmosphere, it's a perfect place for families and friends to gather. This business has been operating for over 30 years. This turnkey operation features a loyal customer base. Perfect for aspiring restaurateurs or seasoned operators looking to expand.