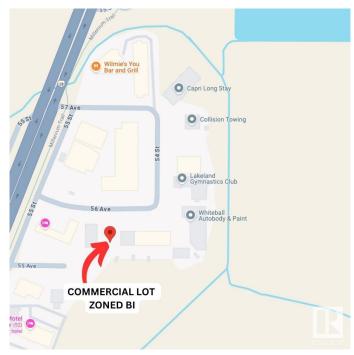

### \$150,000

0 Bedroom, 0.00 Bathroom, Land Commercial on 0.00 Acres

Cold Lake South, Cold Lake, AB

Business Industrial District. Lot Size: 100ft x 189ft - This lot is zoned for light industrial and related uses, providing a prime opportunity for a variety of businesses. Perfect for entrepreneurs and businesses looking to expand or establish their presence.

## **Community Information**

Address 5409 56 Avenue

Area Cold Lake

Subdivision Cold Lake South

City Cold Lake
County ALBERTA

Province AB

Postal Code T9M 1R6