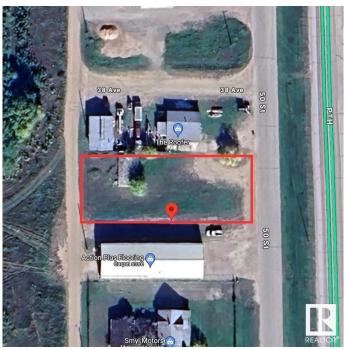

### \$400,000

0 Bedroom, 0.00 Bathroom, Land Commercial on 0.00 Acres

Cold Lake South, Cold Lake, AB

PRIME HIGHWAY EXPOSURE! Currently zoned as C2 - ARTERIAL COMMERCIAL providing a multitude of business ventures! All services are in back alley and have to be brought into lots. Lot Size: 101ft x 170ft