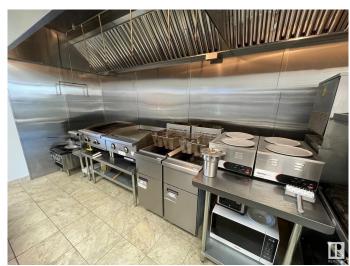

## \$349,000

0 Bedroom, 0.00 Bathroom, Business on 0.00 Acres

Erin Ridge North, St. Albert, AB

Almost Brand New Pizza In St. Albert. Opened January 2024 Very Big Commercial Kitchen. Menu can be expanded to add Cuisine of your choice.