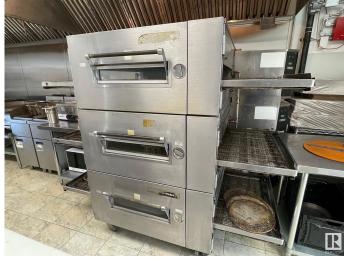

## \$349,000

0 Bedroom, 0.00 Bathroom, Business on 0.00 Acres

Erin Ridge North, St. Albert, AB

Almost Brand New Pizza In St. Albert. Opened January 2024 Very Big Commercial Kitchen. Menu can be expanded to add Cuisine of your choice.