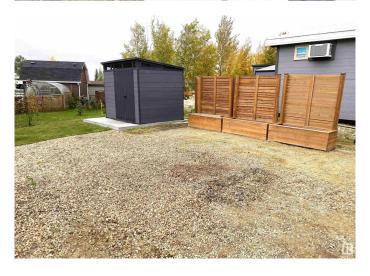

# \$125,000

0 Bedroom, 0.00 Bathroom, Rural on 0.11 Acres

Sunset Shores, Rural Parkland County, AB

LAKE LOT in Sunset Shores RV Resort: a gated, lakefront year-round community on Lake Isle. Park your trailer or install a modular to enjoy lake living all year long with municipal water, sewer and power. Paved roads throughout the community. Sunset Shores' amenities include a clubhouse with heated swimming pool, gym, laundry & showers; boat launch at the marina, an extensive pet-friendly trail system for nature walking or ATVs, and courts for pickle ball, tennis, basketball & beach volleyball. Easy access to the Yellowhead Highway and only a 30-minute drive west of Stony Plain (45 minutes to Edmonton). Your peace of paradise awaits with all the benefits of resort living in this gated, lake side community.

## **Exterior**

Exterior Features Beach Access, Boating, Gated Community, Golf Nearby, Lake Access

Property, No Back Lane, Picnic Area, Public Swimming Pool