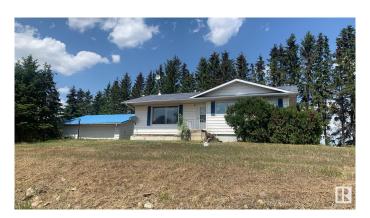

# \$749,000 - 52007a Range Road 271, Rural Parkland County

MLS® #E4408092

## \$749,000

3 Bedroom, 1.00 Bathroom, 1,092 sqft Rural on 10.01 Acres

None, Rural Parkland County, AB

Here is a superb 10 acres located on busy Garden Valley Road with great exposure for someone looking to get county approval for a high traffic exposure to operate a business be it a hobby farm, a micro brewery, garden center teahouse, gift shop or some other destination venue close to two major centers. There is a second home on the property that (with county approval) would be ideally suited for such a venue. Lots of infrastructure includes a 54' X 80' shop, two (2) Quonsets and a couple other older buildings. Fully fenced with new 5 wire fencing. "WOW" so close to the big city and yet peaceful enjoyment of the country atmosphere.