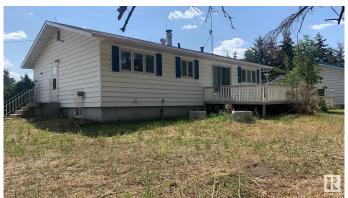

## \$749,000

3 Bedroom, 1.00 Bathroom, 1,092 sqft Rural on 10.01 Acres

None, Rural Parkland County, AB

Here is a superb 10 acres located on busy Garden Valley Road with great exposure for someone looking to get county approval for a high traffic exposure to operate a business be it a hobby farm, a micro brewery, garden center teahouse, gift shop or some other destination venue close to two major centers. There is a second home on the property that (with county approval) would be ideally suited for such a venue. Lots of infrastructure includes a 54' X 80' shop, two (2) Quonsets and a couple other older buildings. Fully fenced with new 5 wire fencing. "WOW" so close to the big city and yet peaceful enjoyment of the country atmosphere.

**Amenities** 

Features Deck, R.V. Storage, See Remarks

Interior

Heating Forced Air-1, Natural Gas

Stories 1

Has Basement Yes

Basement Full, Unfinished

**Exterior** 

Exterior Wood

Exterior Features Airport Nearby, Fenced, Golf Nearby, Schools, Treed Lot, See Remarks

Construction Wood

Foundation Concrete Perimeter