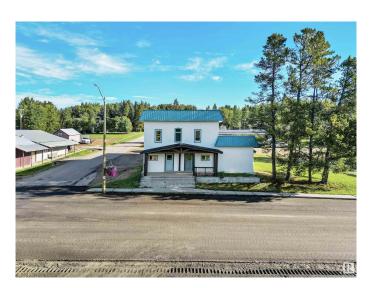

### \$385,000

0 Bedroom, 0.00 Bathroom, Land Commercial on 0.00 Acres

Winfield, Winfield, AB

Step into a piece of history with the former Winfield Hotel and former liquor store located on a spacious 100' x 120' lot. This distinctive property combines the charm of the original hotel with a thoughtfully designed addition, offering a blend of character and potential. Original Hotel + New Addition: The original structure has been expanded to include a second story over a partial basement and crawl space, providing extra room for a range of possibilities. Main Level: Open bar area, perfect for entertaining or conversion, with space for a pool table. A designated food prep area connected to both the original bar and the newly added café/deli space. Separate ladies' and men's washrooms, serving both the bar and café. Second Story: 9 rooms in total – 5 original rooms and 4 constructed over the addition, each with its own bathroom. Second floor is approximately 90% complete. This property is perfect for investors and visionaries. With most of the heavy lifting done, it's ready to finish and customize!

Built in 1932