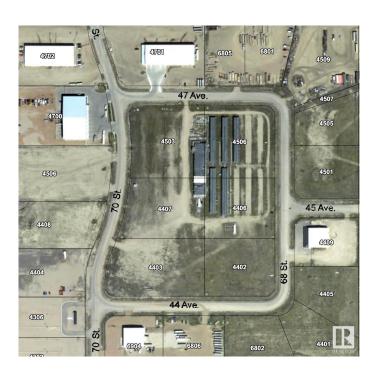

# \$160,000 - 4402 68 Street, Bonnyville Town

MLS® #E4406645

#### \$160,000

0 Bedroom, 0.00 Bathroom, Land Commercial on 0.00 Acres

Bonnyville, Bonnyville Town, AB

Prime commercial/light industrial site located in the heart of the lakeland. 2.42 acre site is ready for new construction! Located in the desirable location Gateway Business Park.

## **Community Information**

Address 4402 68 Street
Area Bonnyville Town

Subdivision Bonnyville

City Bonnyville Town

County ALBERTA

Province AB

Postal Code T9N 2J6