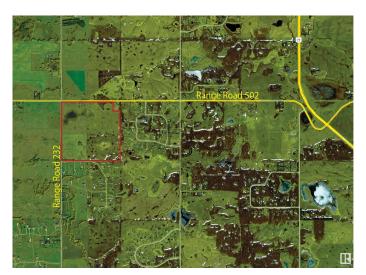

### \$1,550,000

0 Bedroom, 0.00 Bathroom, Land Commercial on 0.00 Acres

Rolly View, Rolly View, AB

- Highly productive farmland! - Great Location with proximity to highway 21 and Beaumont!! - Located on Airport Road!! - 7 Minutes to Beaumont! - 12 Minutes to Edmonton International Airport! - Lake Included!

## **Community Information**

Address Se Corner Of Tw And Range

Area Rolly View
Subdivision Rolly View
City Rolly View
County ALBERTA

Province AB

Postal Code T4X 0R3

Date Listed September 13th, 2024

Days on Market 205