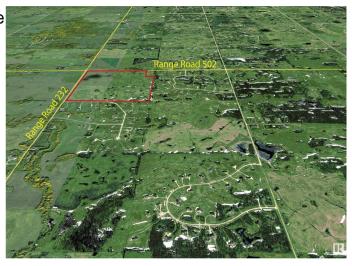

### \$1,550,000

0 Bedroom, 0.00 Bathroom, Land Commercial on 0.00 Acres

Rolly View, Rolly View, AB

- Highly productive farmland! - Great Location with proximity to highway 21 and Beaumont!! - Located on Airport Road!! - 7 Minutes to Beaumont! - 12 Minutes to Edmonton International Airport! - Lake Included!

## **Community Information**

Address Se Corner Of Tw And Range

Area Rolly View
Subdivision Rolly View
City Rolly View
County ALBERTA

Province AB

Postal Code T4X 0R3

Date Listed September 13th, 2024

Days on Market 205