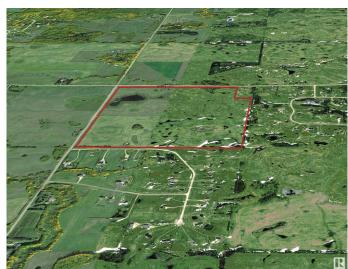

### \$1,550,000

0 Bedroom, 0.00 Bathroom, Land Commercial on 0.00 Acres

Rolly View, Rolly View, AB

- Highly productive farmland! - Great Location with proximity to highway 21 and Beaumont!! - Located on Airport Road!! - 7 Minutes to Beaumont! - 12 Minutes to Edmonton International Airport! - Lake Included!

## **Community Information**

Address Se Corner Of Tw And Range

Area Rolly View
Subdivision Rolly View
City Rolly View
County ALBERTA

Province AB

Postal Code T4X 0R3

Date Listed September 13th, 2024

Days on Market 205