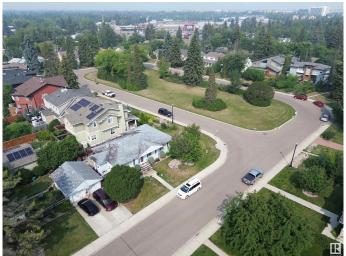

#### \$788,000

5 Bedroom, 2.00 Bathroom, 1,442 sqft Single Family on 0.00 Acres

Glenora, Edmonton, AB

Glenora, Teddy Bear Park, Corner Lot

•••••

Built in 1953

## **Community Information**

Address 10608 140 St
Area Edmonton
Subdivision Glenora
City Edmonton
County ALBERTA

Province AB

Postal Code T5N 2M3