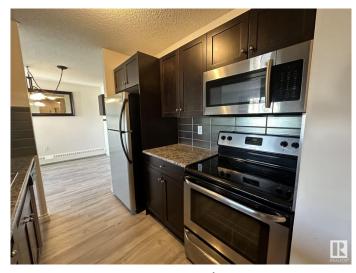

## \$229,000

2 Bedroom, 2.00 Bathroom, 936 sqft Condo / Townhouse on 0.00 Acres

Queen Mary Park, Edmonton, AB

RENOVATED AND MOVE IN READY AMAZING SPACE OVER LOOKING THE INNER COURTYARD AND IN THE HEART OF THE BREWERY DISTRICT!!! FABULOUS TOP FLOOR CORNER UNIT in "THE POINTE II"! This is an impressive quality renovated & spacious 2 bedroom 2 bathroom top floor QUIET corner unit that has large sized living areas. The space features plank flooring, lots of closet and storage space, bedrooms that will fit queen and king beds, in suite laundry, beautiful kitchen with stainless appliances and a serving window with an eating bar, spacious living room with a large deck and a large dinning area. The 2 bedrooms are at opposite ends of the suite so great for privacy. An impressive and a must see apartment!