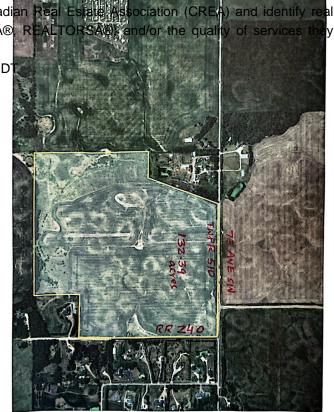

## \$3,958,461

0 Bedroom, 0.00 Bathroom, Rural on 132.39 Acres

None, Rural Leduc County, AB

132.39 acres, more or less, located on TWPR 510 Between RR 241 & 240 in Leduc County. It is extremely well located excellent piece of land just steps east of city of Beaumont, on SW Corner of TWPR 510 and RR 240. It is a great holding property for future developments situated only two minutes east of Beaumont's Colonial golf course and only five minutes to Eagle Rock Golf course on RR 234 & TWPR 510. Easy Access to city of Beaumont, City of Edmonton south side, South Edmonton shopping establishments, 15 minutes to Edmonton International Airport and Nisku and city of Leduc Industrial Business parks. It is Certainly a great investment for future developments.