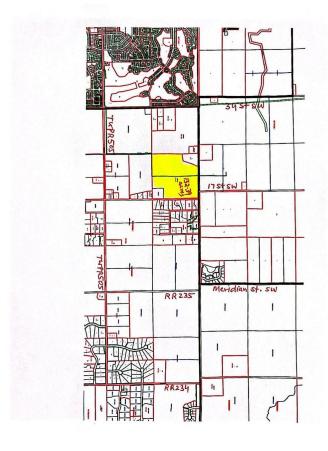

## \$3,958,461

0 Bedroom, 0.00 Bathroom, Rural on 132.39 Acres

None, Rural Leduc County, AB

132.39 acres, more or less, located on TWPR 510 Between RR 241 & 240 in Leduc County. It is extremely well located excellent piece of land just steps east of city of Beaumont, on SW Corner of TWPR 510 and RR 240. It is a great holding property for future developments situated only two minutes east of Beaumont's Colonial golf course and only five minutes to Eagle Rock Golf course on RR 234 & TWPR 510. Easy Access to city of Beaumont, City of Edmonton south side, South Edmonton shopping establishments, 15 minutes to Edmonton International Airport and Nisku and city of Leduc Industrial Business parks. It is Certainly a great investment for future developments.