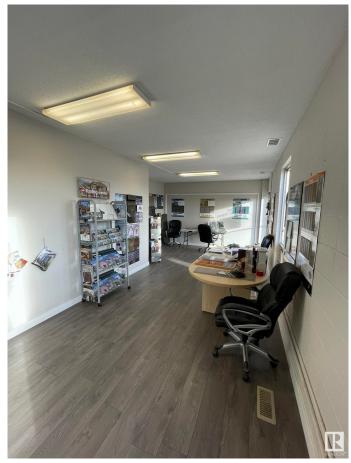

#### **\$0**

0 Bedroom, 0.00 Bathroom, Industrial on 0.00 Acres

Shep Industrial Park (Spruce Grove), Spruce Grove, AB

Discover a prime industrial opportunity in Spruce Grove with these versatile office/warehouse bays totaling approximately 2,400 sq.ft. for lease. Featuring 12' x 14' grade level overhead doors, 18' ceilings, and bonus storage mezzanine space, this property is ideal for a range of industrial uses under General Industrial Zoning. Conveniently located just off Parkland Highway and within 10 minutes of Anthony Henday Freeway, it offers exceptional accessibility and connectivity. Whether for manufacturing, distribution, or storage needs, seize the chance to elevate your business operations in this strategically positioned space.