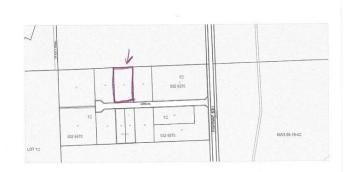

#### \$135,000

0 Bedroom, 0.00 Bathroom, Industrial on 0.00 Acres

Boyle, Boyle, AB

4.62 acre lot available in the Aspen Industrial Park Just North of Boyle Alberta. Across from the Esso Card lock. The property is listed well below purchased price. This commercial/Industrial property has immediate access to highway 63 to Fort McMurray. Options are open on development to this property.

# **Community Information**

Address Lot 3 Aspen Rd

Area Boyle
Subdivision Boyle
City Boyle

County ALBERTA

Province AB

Postal Code T0A 0M0