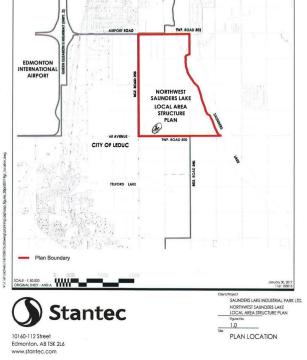

## \$3,890,000

0 Bedroom, 0.00 Bathroom, Rural on 59.80 Acres

None, Rural Leduc County, AB

APP 59.8 ACRES(MORE OR LESS).LOCATED ON 65 AVE BETWEEN RR 245 AND 250.PARCEL IS LOCATED IN LEDUC COUNTY AND HAS A GREAT POTENTIAL IN SAUNDERS LAKE AREA STRUCTURE PLAN.FUTURE PROPOSED ZONING IS MEDIUM INDUSTRIAL.