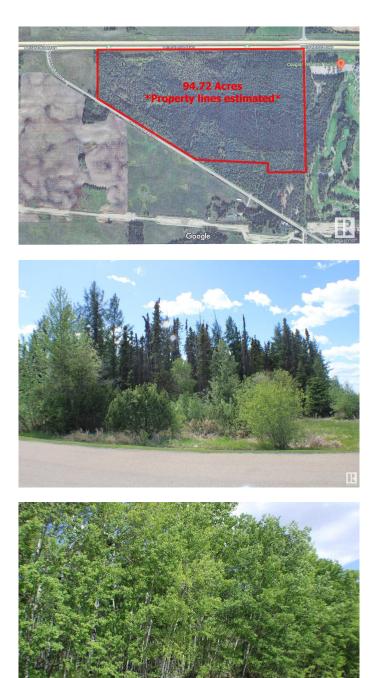

#### \$679,000

0 Bedroom, 0.00 Bathroom, Rural on 94.72 Acres

None, Rural Parkland County, AB

94+ Acres of beautifully treed land located directly west of Cougar Creek Golf Course on Highway 16 with paved access off Parkland Drive. Zoning allows for many permitted uses and discretionary uses (including Tourist Campground). There may also be possibility of developing a titled RV park. Property can also be purchased with the neighboring 4.15 acre lot for a total of 98.87 acres (MLS E4391926)

## **Essential Information**

| MLS® #    | E4391931        |
|-----------|-----------------|
| Price     | \$679,000       |
| Bathrooms | 0.00            |
| Acres     | 94.72           |
| Туре      | Rural           |
| Sub-Type  | Vacant Lot/Land |
| Status    | Active          |