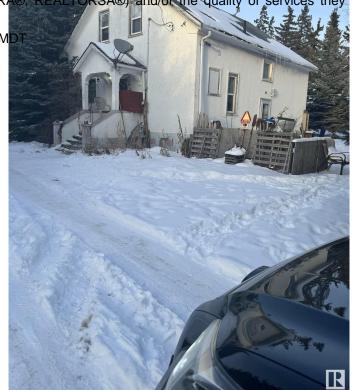

## \$1,899,000

0 Bedroom, 0.00 Bathroom, Rural on 21.18 Acres

None, Rural Leduc County, AB

Five minutes from Edmonton International Airport, 21.18 Acres zoned Country Residential with great exposure of Airport Road. Presently generating \$4700 rental income from various residential units on the property, rented on month to month basis, plus a vacant heated shop (rented in past) also can generate another \$500/month, also a vacant Barn can be rented for horses etc, numerous possibilities of generating more rental income. Property being sold at "As-is" basis, Country residential land use zone allows potential development of this property into 7 separate Estate lots, some of them backing to a natural creek.