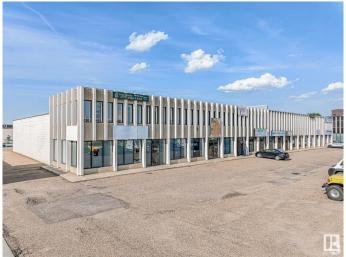

## \$7,950,000

0 Bedroom, 0.00 Bathroom, Industrial on 0.00 Acres

Mcintyre Industrial, Edmonton, AB

This amazing parcel is right on 51 Ave with two buildings. It would be especially good for an owner/user in need of an excellent southside office space, with a built in income/investment property. These two buildings are on one title with approx 2.27 acres of land. Building #1(8704-51 Ave) is a two story office building with approx 20,400 sq ft. Building #2(8708-51 Ave) is a multi-bay warehouse with approx 26,602 sq ft. Of note: a new roof was put on the building the spring of 2024 and a partial roof on the warehouse.

Built in 1977

#### **Essential Information**

MLS® # E4388440 Price \$7,950,000

Bathrooms 0.00 Acres 0.00 Year Built 1977

Type Industrial Status Active