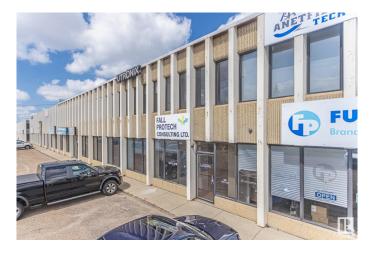

## \$7,950,000

0 Bedroom, 0.00 Bathroom, Industrial on 0.00 Acres

Mcintyre Industrial, Edmonton, AB

This amazing parcel is right on 51 Ave with two buildings. It would be especially good for an owner/user in need of an excellent southside office space, with a built in income/investment property. These two buildings are on one title with approx 2.27 acres of land. Building #1(8704-51 Ave) is a two story office building with approx 20,400 sq ft. Building #2(8708-51 Ave) is a multi-bay warehouse with approx 26,602 sq ft. Of note: a new roof was put on the building the spring of 2024 and a partial roof on the warehouse.

Built in 1977

#### **Essential Information**

MLS® # E4388440 Price \$7,950,000

Bathrooms 0.00 Acres 0.00 Year Built 1977

Type Industrial Status Active