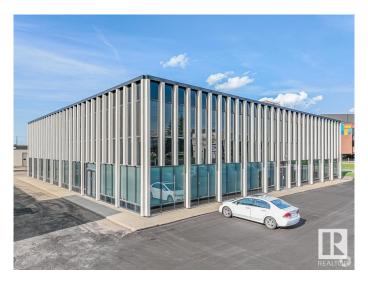

## \$7,950,000

0 Bedroom, 0.00 Bathroom, Industrial on 0.00 Acres

Mcintyre Industrial, Edmonton, AB

This amazing parcel is right on 51 Ave with two buildings. It would be especially good for an owner/user in need of an excellent southside office space, with a built in income/investment property. These two buildings are on one title with approx 2.27 acres of land. Building #1(8704-51 Ave) is a two story office building with approx 20,400 sq ft. Building #2(8708-51 Ave) is a multi-bay warehouse with approx 26,602 sq ft. Of note: a new roof was put on the building the spring of 2024 and a partial roof on the warehouse.

Built in 1977

#### **Essential Information**

MLS® # E4388440 Price \$7,950,000

Bathrooms 0.00 Acres 0.00 Year Built 1977

Type Industrial Status Active