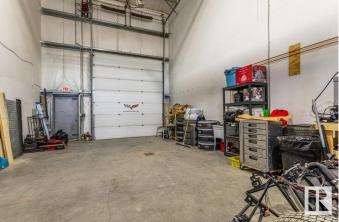

### \$319,000

0 Bedroom, 0.00 Bathroom, Industrial on 0.00 Acres

West Commercial (Leduc), Leduc, AB

1381.79 sq/ft industrial bay located in the Northwest Commercial district of Leduc. Close to Nisku and the Edmonton International Airport. Set up with work shop, lunch/office space, washroom, and a large overhead door.

# **Exterior**

Exterior

Metal, Steel Frame

Construction Metal, Steel Frame