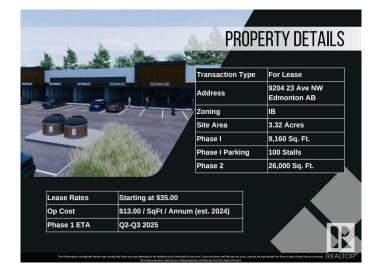

#### \$0

0 Bedroom, 0.00 Bathroom, Retail on 0.00 Acres

Parsons Industrial, Edmonton, AB

Welcome to District 23, Anchored by the renowned Starbucks Coffee, Daycare & Pizza this dynamic plaza offers a prime location, ensuring high foot traffic and visibility for businesses. With Starbucks as the cornerstone, District 23 invites a diverse mix of tenants to join this retail haven, catering to various businesses. Currently Phase 1 – only 3 units remaining, ranging from 1135 SQFT plus offering ample space for your business. Embrace the opportunity to be part of this thriving retail landscape, where every storefront contributes to a vibrant tapestry of offerings. COMING Q1/2026

# **Community Information**

| Address     | 9204 23 Avenue     |
|-------------|--------------------|
| Area        | Edmonton           |
| Subdivision | Parsons Industrial |

| City        | Edmonton |
|-------------|----------|
| County      | ALBERTA  |
| Province    | AB       |
| Postal Code | T6N 1H9  |

### **Additional Information**

| Date Listed    | May 3rd, 2024 |
|----------------|---------------|
| Days on Market | 343           |
| Zoning         | Zone 41       |

DATA IS DEEMED RELIABLE BUT IS NOT GUARANTEED ACCURATE BY THE REALTORS® ASSOCIATION OF EDMONTON. COPYRIGHT 2025 BY THE REALTORS® ASSOCIATION OF EDMONTON. ALL RIGHTS RESERVED.Trademarks are owned or controlled by the Canadian Real Estate Association (CREA) and identify real estate professionals who are members of CREA (REALTOR®, REALTORS®) and/or the quality of services they provide (MLS®, Multiple Listing Service®)