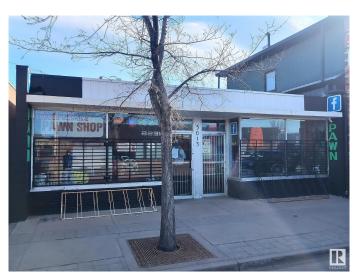

### \$369,000

0 Bedroom, 0.00 Bathroom, Retail on 0.00 Acres

St. Paul Town, St. Paul Town, AB

MAIN STREET COMMERCIAL RETAIL! Located on main street this high traffic commercial is nestled near multiple restaurants, a pharmacy, a medical clinic, a bank and the movie theater. This property offers maximum exposure for your business! The property can easily be renovated to support two separate businesses. The property has a large storage space in the back with overhead door to receive and store products. This property also has everything you need to have a property or business manager stay on sight including sleeping quarters, a full kitchen with appliances, laundry, and a large bathroom with jetted bathtub and an oversized steam/rain shower with UV lighting. If you have a business idea, are looking to upgrade your current space or are wanting to add a commercial property to your current portfolio, this space could be perfect for you.