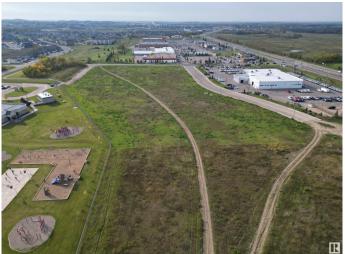

## \$750,000

0 Bedroom, 0.00 Bathroom, Land Commercial on 0.00 Acres

Cold Lake South, Cold Lake, AB

Great 1.82 Acre of land with great visibility from the highway and adjacent to the new car dealer and across the street from Staples and Tim Hortons! Property is serviced and shovel ready.