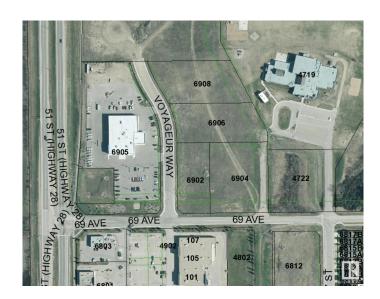

## \$750,000

0 Bedroom, 0.00 Bathroom, Land Commercial on 0.00 Acres

Cold Lake South, Cold Lake, AB

Great 1.82 Acre of land with great visibility from the highway and adjacent to the new car dealer and across the street from Staples and Tim Hortons! Property is serviced and shovel ready.

## **Essential Information**

MLS® # E4329217 Price \$750,000

Bathrooms 0.00 Acres 0.00

Type Land Commercial

Status Active

Address 6908 Voyageur Way

Area Cold Lake

Subdivision Cold Lake South