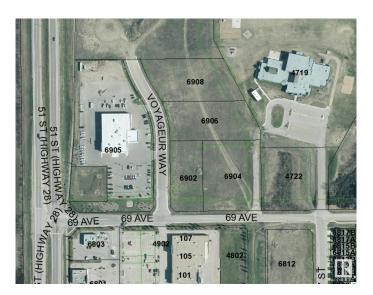

## \$750,000 - 6906 Voyageur Way, Cold Lake

MLS® #E4329215

## \$750,000

0 Bedroom, 0.00 Bathroom, Land Commercial on 0.00 Acres

Cold Lake South, Cold Lake, AB

Great 1.73 Acre of land with great visibility from the highway and adjacent to the new car dealer and across the street from Staples and Tim Hortons! Property is serviced and shovel ready.

## **Essential Information**

MLS® # E4329215 Price \$750,000

Bathrooms 0.00 Acres 0.00

Type Land Commercial

Status Active

Address 6906 Voyageur Way

Area Cold Lake

Subdivision Cold Lake South