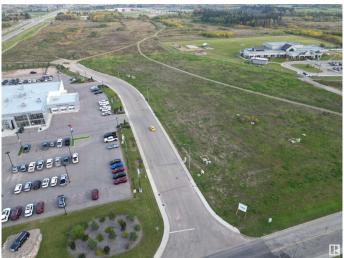

## \$750,000

0 Bedroom, 0.00 Bathroom, Land Commercial on 0.00 Acres

Cold Lake South, Cold Lake, AB

Great 1.73 Acre of land with great visibility from the highway and adjacent to the new car dealer and across the street from Staples and Tim Hortons! Property is serviced and shovel ready.